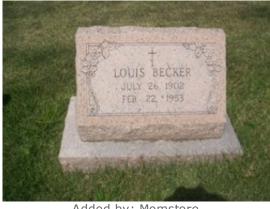

# **Louis Becker**

Photos Flowers Share Edit Memorial

Learn about removing the ads from this memorial...

Birth: Jul. 26, 1902

Maxville (Jefferson County)

Jefferson County Missouri, USA

Feb. 22, 1953 Death:

> Saint Louis St. Louis City Missouri, USA

## Burial:

Added by: Momstore

Cemetery Photo Added by: DesotoJoe/The Record Man